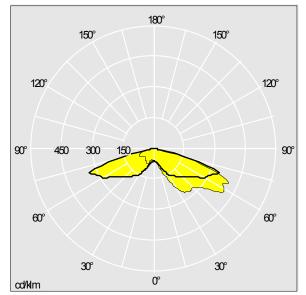

Lamp position:STD - standard Lamps:1 x LED Plurio 1838 / 30W Total luminous flux:1838 lm Luminaire efficacy:61 lm/W Ballast:1x LED Con Connected Load:30 W

LOR: 1,00 ULOR: 0,00 DLOR: 1,00