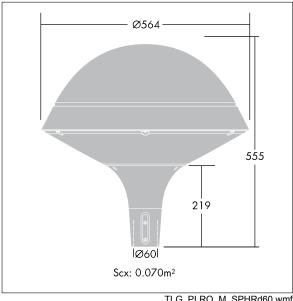

To be post top mounted on a spigot of Ø60mm, length 75mm.

Dimensions: Ø564 x 564 mm

Total power: 30 W Weight: 7.2 kg Scx: 0.073m<sup>2</sup>

Luminaire efficacy: 61 lm/W

TLG\_PLRO\_M\_SPHRd60.wmf

TLLA\_PLDAS5\_DC.ldt