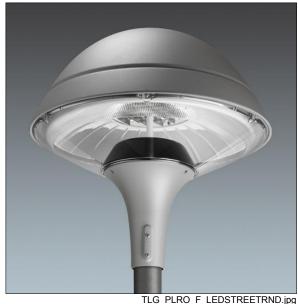

## Plurio LED

Decorative, post-top lantern with 1838lm LED package with electronic driver. Class II electrical, IP66, IK08. Base in cast aluminium, powder coated silver-grey. Canopy in round shape, made from aluminium textured silver-grey (close to RAL9006). UV stabilised polycarbonate clear diffuser with anti-glare prisms. Internal street reflector. Equipped with power reduction circuit, effective 3 hours before and 5 hours after a calculated midnight. It can be deactivated at installation with an easily accessible internal switch. Supplied complete in one box. Complete with 4200K LED